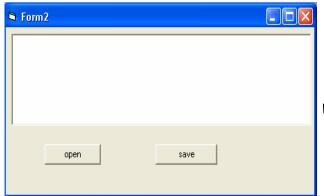

Print #1,"hello"

Close #1

تمرین : فرمی به شکل زیر طراحی کنید

الف- با زدن دکمه open، محتویات فایل D:\a.txt در داخل جعبه متنی نمایش دهد . ب- با زدن دکمه save محتویات جعبه متنی را در فایل d:\a.txt ذخیره کند .