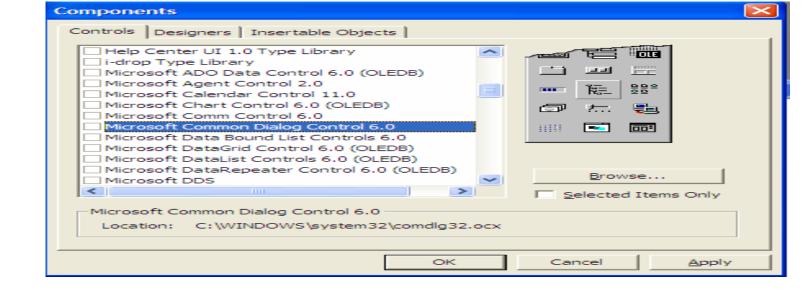

: microsoft common dialog

این ابزار به طور پیش فرض در جعبه ابزار vb وجود ندارد ، جهت اضافه نمودن این کنترل به جعبه ابزار ابتدا کلید components را فشار میدهید (و یا از منوی projects گزینه components را انتخاب میکنیم ) از پنجره ظاهر شده گزینه microsoft common dialog control 6.0 را انتخاب میکنیم . ابزاری به شکل wicosoft common dialog control 6.0