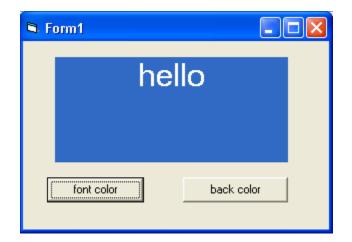

باز کردن جعبه رنگها با استفاده از کنتل microsoft common dialog تمرین : فرمی به شکل زیر طراحی کنید :
الف- با زدن دکمه font color جعبه رنگها را با استفاده از کنترل Common dialog باز کرده و رنگ نوشته برچسب hello را
به رنگ انتخابی در آورید .
ب- بازدن دکمه color back color جعبه رنگها را با استفاده از کنترل Common dialog باز کرده و رنگ زمینه hello را
به رنگ انتخابی در آورید .